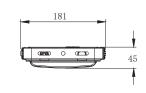

### **MATERIAL**

Die-cast aluminium, Transparent 4mm

tempred-Glass

Aluminum frame

Steel Galvanized and painted bracket

| Model:             | Grigio                |
|--------------------|-----------------------|
| Format:            | Square                |
| Location:          | Exterior              |
| Wattage:           | 50W                   |
| Materials:         | Aluminium             |
| Led Color:         | 3000K / 4000K / 6500K |
| Product Dimension: | 278*181*45mm          |
| IP Code:           | 65                    |
| Fixation:          | Surface               |
| CRI:               | 80                    |
| Lumen Output:      | 6500LM                |
| Frequency:         | 50/60 Hz              |
| Beam Angle:        | 90°                   |
| Net weight:        | 1.50kgs               |

## **DIMENSION DRAW**

**OUTDOOR**