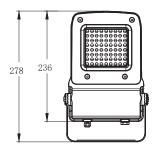

### **MATERIAL**

Die-cast aluminium, Transparent 4mm

tempred-Glass

Aluminum frame

Steel Galvanized and painted bracket

| Model:             | Grigio                |
|--------------------|-----------------------|
| Format:            | Square                |
| Location:          | Exterior              |
| Wattage:           | 50W                   |
| Materials:         | Aluminium             |
| Led Color:         | 3000K / 4000K / 6500K |
| Product Dimension: | 278*181*45mm          |
| IP Code:           | 65                    |
| Fixation:          | Surface               |
| CRI:               | 80                    |
| Lumen Output:      | 6500LM                |
| Frequency:         | 50/60 Hz              |
| Beam Angle:        | 90°                   |
| Net weight:        | 1.50kgs               |

## **DIMENSION DRAW**

**OUTDOOR**