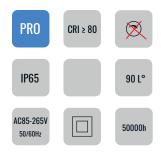

### **CHARACTERISTICS**

LEDs: 2835

Nomial efficacy:130 lm/W

Maximum LED: 1000mA

Lifetime L90B10:>50,000 hours

Luminous flux and efficacy at 4000°K and CRI>70

Luminous flux tolerance <+/-3%

Values may be subject to change du LED binning.

# **OPENING/BEAM**

High efficiency Ra>80 LED. 90°

### **MATERIAL**

Die-cast aluminium, Transparent 4mm

tempred-Glass

Aluminum frame

Steel Galvanized and painted bracket

| Model:             | Grigio                |
|--------------------|-----------------------|
| Format:            | Square                |
| Location:          | Exterior              |
| Wattage:           | 50W                   |
| Materials:         | Aluminium             |
| Led Color:         | 3000K / 4000K / 6500K |
| Product Dimension: | 278*181*45mm          |
| IP Code:           | 65                    |
| Fixation:          | Surface               |
| CRI:               | 80                    |
| Lumen Output:      | 6500LM                |
| Frequency:         | 50/60 Hz              |
| Beam Angle:        | 90°                   |
| Net weight:        | 1.50kgs               |