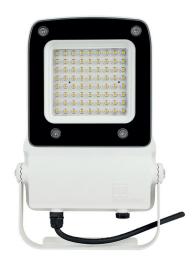

# **TYPE**

Grigio floodlight with low wind resistance. Comprehensive range available in sixw sizes with extensive optical and light distributions from 50W up to 400W to cover all applications. Can be tilted in all directions thanks to its fixing galvanized and painted bracket.

### **MATERIAL**

Die-cast aluminium, Transparent 4mm

tempred-Glass

Aluminum frame

Steel Galvanized and painted bracket

| Model:             | Grigio                |
|--------------------|-----------------------|
| Format:            | Square                |
| Location:          | Exterior              |
| Wattage:           | 50W                   |
| Materials:         | Aluminium             |
| Led Color:         | 3000K / 4000K / 6500K |
| Product Dimension: | 278*181*45mm          |
| IP Code:           | 65                    |
| Fixation:          | Surface               |
| CRI:               | 80                    |
| Lumen Output:      | 6500LM                |
| Frequency:         | 50/60 Hz              |
| Beam Angle:        | 90°                   |
| Net weight:        | 1.50kgs               |